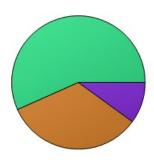

1. What grade are you in?

|       | Count | Percentage |
|-------|-------|------------|
| K     | 12    | 10%        |
| 1     | 40    | 33.33%     |
| 2     | 68    | 56.67%     |
| Total | 120   | 100%       |