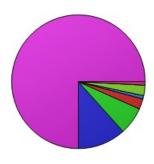

## 7. Do you understand your EXPO teacher?

|               | Count | Percentage |
|---------------|-------|------------|
| 1 Really bad! | 0     | 0%         |
| 2             | 0     | 0%         |
| 3             | 0     | 0%         |
| 4             | 1     | 0.83%      |
| 5 It was ok.  | 3     | 2.5%       |
| 6             | 1     | 0.83%      |
| 7             | 3     | 2.5%       |
| 8             | 8     | 6.67%      |
| 9             | 14    | 11.67%     |
| 10 Great!     | 90    | 75%        |
| Total         | 120   | 100%       |
|               |       |            |