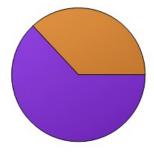

2. My EXPO class is as hard as I thought it would be.

|       | Count | Percentage |
|-------|-------|------------|
| Yes   | 75    | 63.03%     |
| No    | 44    | 36.97%     |
| Total | 119   | 100%       |