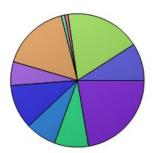

November 4, 2015 11:05 AI

Please select your campus from the list.

| _ |                     |       |            |
|---|---------------------|-------|------------|
|   |                     | Count | Percentage |
|   | Select school here: | 27    | 22.31%     |
|   | Blanton             | 0     | 0%         |
|   | Borman              | 10    | 8.26%      |
|   | Cross Oaks          | 0     | 0%         |
|   | Evers               | 0     | 0%         |
|   | Ginnings            | 9     | 7.44%      |
|   | Hawk                | 0     | 0%         |
|   | Hodge               | 0     | 0%         |
|   | Houston             | 13    | 10.74%     |
|   | Lee                 | 0     | 0%         |
|   | McNair              | 0     | 0%         |
|   | Nelson              | 0     | 0%         |
|   | Paloma Creek        | 7     | 5.79%      |
|   | Pecan Creek         | 20    | 16.53%     |
|   | Providence          | 1     | 0.83%      |
|   | EP Rayzor           | 1     | 0.83%      |
|   | Newton Rayzor       | 22    | 18.18%     |
|   | Rivera              | 0     | 0%         |
|   | Savannah            | 0     | 0%         |
|   | Stephens            | 0     | 0%         |
|   | WS Ryan             | 11    | 9.09%      |
|   | Wilson              | 0     | 0%         |
|   | Total               | 121   | 100%       |